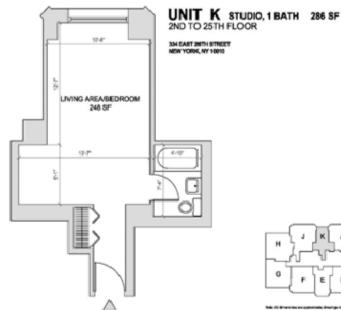

Floor plans may not reflect variations in individual suites/apartments.

# Sample standard studio

| н | 5. | K   | • |   |
|---|----|-----|---|---|
|   | 1  | T   | ~ | ļ |
|   | F  | ] [ | D | ļ |